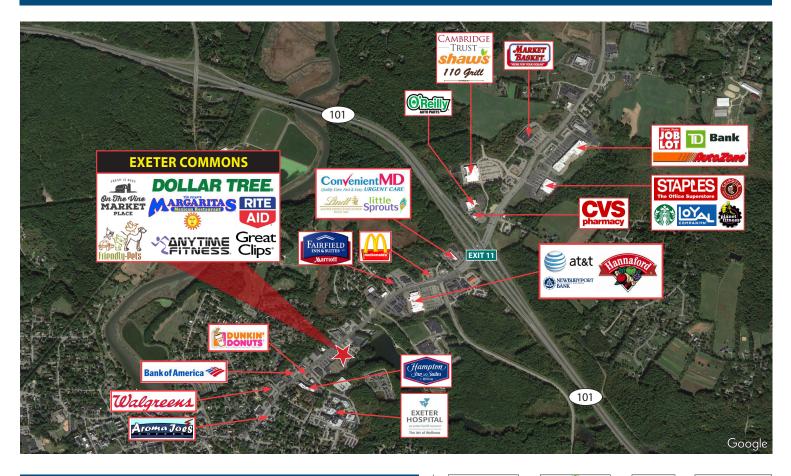

## MARGARITAS DOLLAR TREE

Exeter Commons is a 92,000 +/- square foot community shopping center located in the center of the Exeter / Stratham retail district, home to several prominent national retailers. With close proximity to exit 11 on RT 101, downtown Exeter, Philips Exeter Academy, and Exeter Hospital this center is both a convenient and accessible shopping destination for area residents and students. Exeter Commons provides national, regional and local retailers with an excellent option for high traffic retail sales. Tenants located in the shopping center include Rite Aid, Dollar Tree, Friendly Pets, Anytime Fitness, Ohana Kitchen and more. Exeter is located 15 miles southwest of Portsmouth and 30 miles east of Manchester.