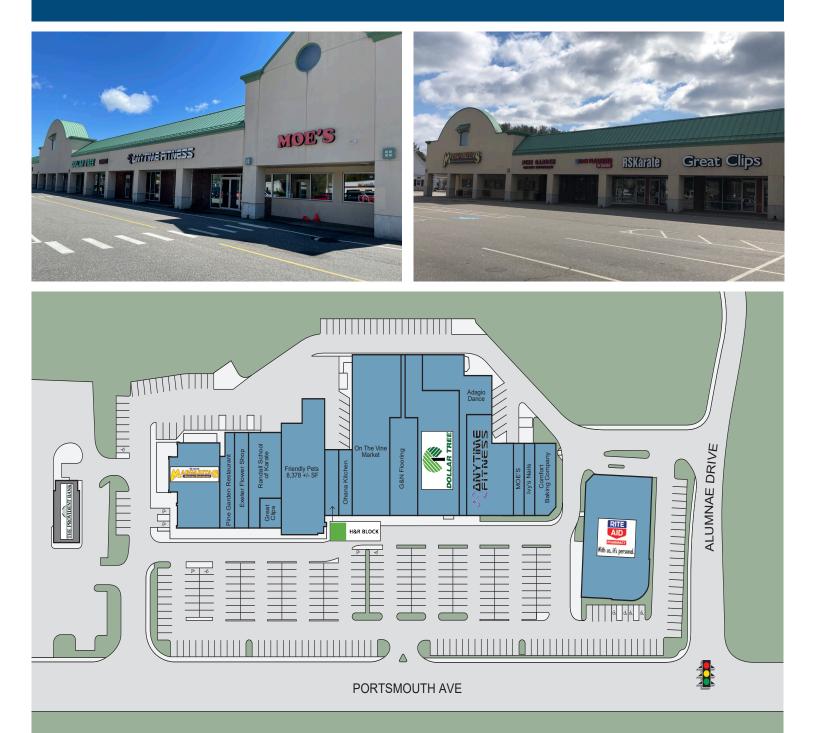

## MARGARITAS DOLLAR TREE

Exeter Commons is a 92,000 +/- square foot community shopping center located in the center of the Exeter / Stratham retail district, home to several prominent national retailers. With close proximity to exit 11 on RT 101, downtown Exeter, Philips Exeter Academy, and Exeter Hospital this center is both a convenient and accessible shopping destination for area residents and students. Exeter Commons provides national, regional and local retailers with an excellent option for high traffic retail sales. Tenants located in the shopping center include Rite Aid, Dollar Tree, Friendly Pets, Anytime Fitness, Ohana Kitchen and more. Exeter is located 15 miles southwest of Portsmouth and 30 miles east of Manchester.